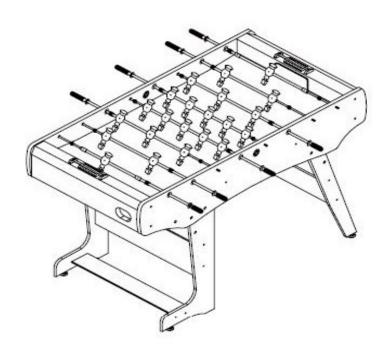

# Baby-foot BISTROT PLIANT REF. 1039

## NE CONVIENT PAS AUX ENFANTS DE MOINS DE 3 ANS (présence de pièces pouvant être ingérées)





## LISTE PIECES DETACHEES

| 1                            | 2                             | 3                             | 4                           |
|------------------------------|-------------------------------|-------------------------------|-----------------------------|
| FLANC<br>GAUCHE x 1          | FLANC<br>DROIT x 1            | BUT x 2                       | TAPIS DE<br>JEU x 1         |
| PIED GAUCHE x 1              | PIED DROIT x 1                | PIED L<br>GAUCHE x 1          | PIED L<br>DROIT x 1         |
| 9                            | 10                            | 11 TRAVERSE                   | 12                          |
| TRAVERSE A x 1               | TRAVERSE B x 2                | DE TAPIS x 2                  | BARRE 1 JOUEUR<br>ROUGE x 1 |
| 13