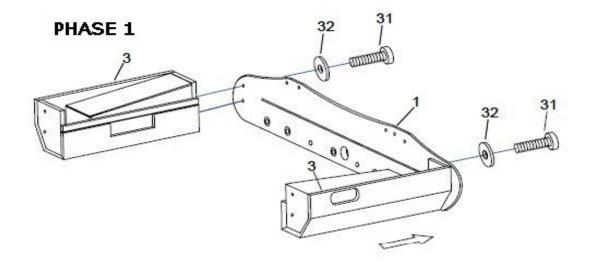

## LISTE PIECES DETACHEES

| 1                            | 2                             | 3                             | 4                           |
|------------------------------|-------------------------------|-------------------------------|-----------------------------|
| FLANC<br>GAUCHE x 1          | FLANC<br>DROIT x 1            | BUT x 2                       | TAPIS DE<br>JEU x 1         |
| PIED GAUCHE x 1              | PIED DROIT x 1                | PIED L<br>GAUCHE x 1          | PIED L<br>DROIT x 1         |
| 9                            | 10                            | 11 TRAVERSE                   | 12                          |
| TRAVERSE A x 1               | TRAVERSE B x 2                | DE TAPIS x 2                  | BARRE 1 JOUEUR<br>ROUGE x 1 |
| 13                           | 14                            | 15                            | 16                          |
| ROUGES x 1                   | BARRE 3 JOUEURS<br>ROUGES x 1 | BARRE 5 JOUEURS<br>ROUGES x 1 | BARRE 1 JOUEUR<br>BLEU x 1  |
| 17                           | 18                            | 19                            | 20                          |
| BARRE 2 JOUEURS<br>BLEUS x 1 | BARRE 3 JOUEURS<br>BLEUS x 1  | BARRE 5 JOUEURS<br>BLEUS x 1  | BARRE<br>INTERIEURE x 8     |
| 21                           | 22                            | 23<br>Ø                       | 24                          |
| CONTRE-ECROU<br>x 8          | ECROU x 8                     | RONDELLE<br>FENDUE x 8        | RESSORT A x 8               |

A ASSEMBLER PAR DEUX ADULTES