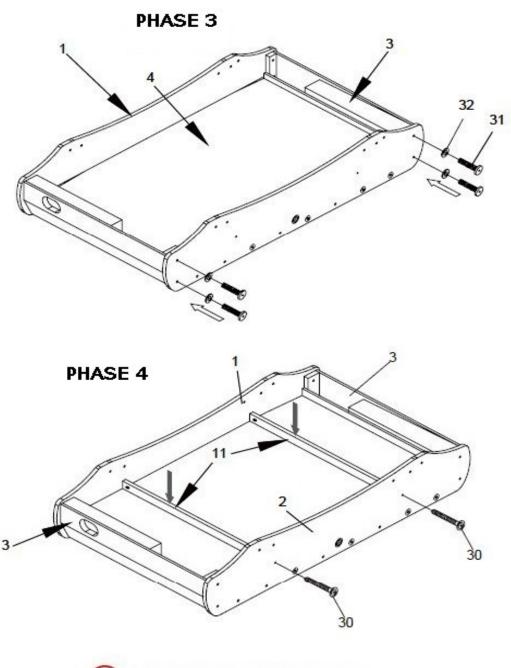

| BALLE x 2                     | VERIN x 4              | POIGNEE x 8                   |







PAGE 3



A ASSEMBLER PAR DEUX ADULTES

PAGE 4



A ASSEMBLER PAR DEUX ADULTES

#### PHASE 8







#### INSTRUCTIONS POUR PLIAGE ET DEPLIAGE DU BABY-FOOT A EFFECTUER IMPERATIVEMENT PAR DEUX ADULTES



#### POUR METTRE LE BABY-FOOT EN POSITION VERTICALE:

- 1 ENLEVER CETTE MANETTE DE BLOCAGE
- 2 RELEVER LA CAISSE
- 3 METTRE CETTE MANETTE DE BLOCAGE
- 4 ENLEVER CETTE MANETTE DE BLOCAGE
- 5 ABAISSER LES PIEDS
- 6 METTRE CETTE MANETTE DE BLOCAGE

POUR METTRE LE BABY-FOOT EN POSITION HORIZONTALE: FAIRE LES OPERATIONS INVERSES DE 6 A 1



This document was created with Win2PDF available at <a href="http://www.win2pdf.com">http://www.win2pdf.com</a>. The unregistered version of Win2PDF is for evaluation or non-commercial use only. This page will not be added after purchasing Win2PDF.