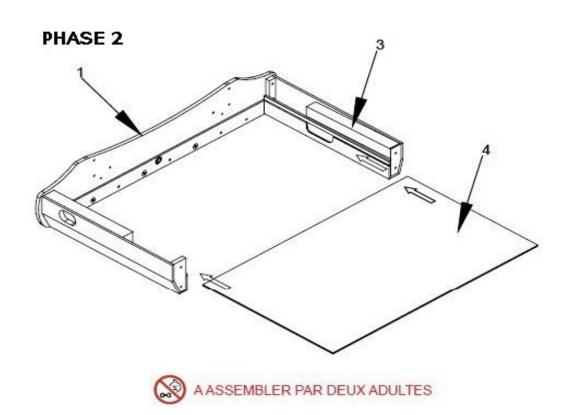

A ASSEMBLER PAR DEUX ADULTES

## LISTE PIECES DETACHEES

| 25                                                                                                                                                                                                                                                                                                                                                                                                                                                                                                                                                                                                                                                                                                                                                                                                                                                                                                                                                                                                                                                                                                                                                                                                                                                                                                                                                                                                                                                                                                                                                                                                                                                                                                                                                                                                                                                                                                                                                                                                                                                                                                                             | 26                            | 27                     | 28                            |
|--------------------------------------------------------------------------------------------------------------------------------------------------------------------------------------------------------------------------------------------------------------------------------------------------------------------------------------------------------------------------------------------------------------------------------------------------------------------------------------------------------------------------------------------------------------------------------------------------------------------------------------------------------------------------------------------------------------------------------------------------------------------------------------------------------------------------------------------------------------------------------------------------------------------------------------------------------------------------------------------------------------------------------------------------------------------------------------------------------------------------------------------------------------------------------------------------------------------------------------------------------------------------------------------------------------------------------------------------------------------------------------------------------------------------------------------------------------------------------------------------------------------------------------------------------------------------------------------------------------------------------------------------------------------------------------------------------------------------------------------------------------------------------------------------------------------------------------------------------------------------------------------------------------------------------------------------------------------------------------------------------------------------------------------------------------------------------------------------------------------------------|-------------------------------|------------------------|-------------------------------|
| RESSORT B x 8                                                                                                                                                                                                                                                                                                                                                                                                                                                                                                                                                                                                                                                                                                                                                                                                                                                                                                                                                                                                                                                                                                                                                                                                                                                                                                                                                                                                                                                                                                                                                                                                                                                                                                                                                                                                                                                                                                                                                                                                                                                                                                                  | RONDELLE PLATE<br>D=20 mm x 8 | MANETTE<br>BLOCAGE x 8 | VIS TF4 x 12                  |
| 29                                                                                                                                                                                                                                                                                                                                                                                                                                                                                                                                                                                                                                                                                                                                                                                                                                                                                                                                                                                                                                                                                                                                                                                                                                                                                                                                                                                                                                                                                                                                                                                                                                                                                                                                                                                                                                                                                                                                                                                                                                                                                                                             | 30                            | 31                     | 32                            |
|                                                                                                                                                                                                                                                                                                                                                                                                                                                                                                                                                                                                                                                                                                                                                                                                                                                                                                                                                                                                                                                                                                                                                                                                                                                                                                                                                                                                                                                                                                                                                                                                                                                                                                                                                                                                                                                                                                                                                                                                                                                                                                                                | (January)                     | Communa                | 0                             |
| ♥<br>VISTF3 x 4                                                                                                                                                                                                                                                                                                                                                                                                                                                                                                                                                                                                                                                                                                                                                                                                                                                                                                                                                                                                                                                                                                                                                                                                                                                                                                                                                                                                                                                                                                                                                                                                                                                                                                                                                                                                                                                                                                                                                                                                                                                                                                                | VIS TR4 x 4                   | VIS BTR x 8            | RONDELLE PLATE<br>D=15 mm x 8 |
| 33                                                                                                                                                                                                                                                                                                                                                                                                                                                                                                                                                                                                                                                                                                                                                                                                                                                                                                                                                                                                                                                                                                                                                                                                                                                                                                                                                                                                                                                                                                                                                                                                                                                                                                                                                                                                                                                                                                                                                                                                                                                                                                                             | 34                            | 36                     | 37                            |
| The state of the s |                               |                        | e dining                      |
| COMPTEUR<br>DE POINTS x 2                                                                                                                                                                                                                                                                                                                                                                                                                                                                                                                                                                                                                                                                                                                                                                                                                                                                                                                                                                                                                                                                                                                                                                                                                                                                                                                                                                                                                                                                                                                                                                                                                                                                                                                                                                                                                                                                                                                                                                                                                                                                                                      | BALLE x 2                     | VERIN x 4              | POIGNEE x 8                   |