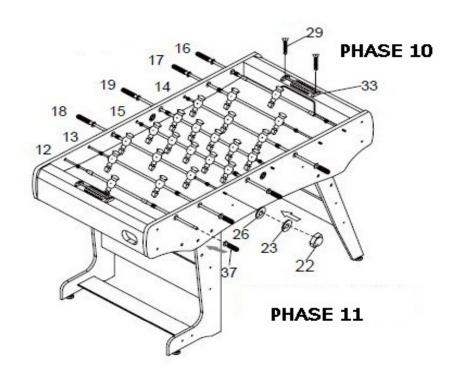

| BALLE x 2                     | VERIN x 4              | POIGNEE x 8                   |







PAGE 3



A ASSEMBLER PAR DEUX ADULTES

PAGE 4



A ASSEMBLER PAR DEUX ADULTES

#### PHASE 8







#### INSTRUCTIONS POUR PLIAGE ET DEPLIAGE DU BABY-FOOT A EFFECTUER IMPERATIVEMENT PAR DEUX ADULTES



#### POUR METTRE LE BABY-FOOT EN POSITION VERTICALE:

- 1 ENLEVER CETTE MANETTE DE BLOCAGE
- 2 RELEVER LA CAISSE
- 3 METTRE CETTE MANETTE DE BLOCAGE
- 4 ENLEVER CETTE MANETTE DE BLOCAGE
- 5 ABAISSER LES PIEDS
- 6 METTRE CETTE MANETTE DE BLOCAGE

POUR METTRE LE BABY-FOOT EN POSITION HORIZONTALE: FAIRE LES OPERATIONS INVERSES DE 6 A 1



This document was created with Win2PDF available at <a href="http://www.win2pdf.com">http://www.win2pdf.com</a>. The unregistered version of Win2PDF is for evaluation or non-commercial use only. This page will not be added after purchasing Win2PDF.