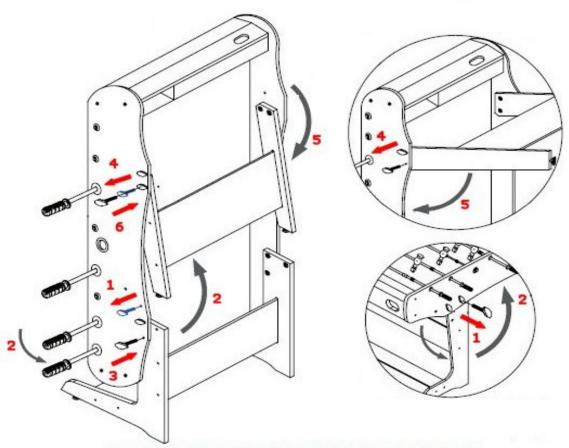

#### PHASE 8

#### INSTRUCTIONS POUR PLIAGE ET DEPLIAGE DU BABY-FOOT A EFFECTUER IMPERATIVEMENT PAR DEUX ADULTES

#### POUR METTRE LE BABY-FOOT EN POSITION VERTICALE:

- 1 ENLEVER CETTE MANETTE DE BLOCAGE
- 2 RELEVER LA CAISSE
- 3 METTRE CETTE MANETTE DE BLOCAGE
- 4 ENLEVER CETTE MANETTE DE BLOCAGE
- 5 ABAISSER LES PIEDS
- 6 METTRE CETTE MANETTE DE BLOCAGE

POUR METTRE LE BABY-FOOT EN POSITION HORIZONTALE: FAIRE LES OPERATIONS INVERSES DE 6 A 1

This document was created with Win2PDF available at <a href="http://www.win2pdf.com">http://www.win2pdf.com</a>. The unregistered version of Win2PDF is for evaluation or non-commercial use only. This page will not be added after purchasing Win2PDF.