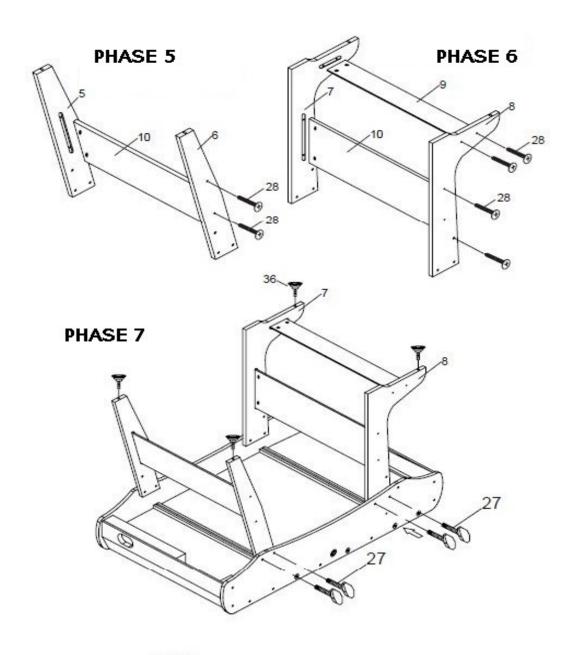

| BALLE x 2                     | VERIN x 4              | POIGNEE x 8                   |







PAGE 3



A ASSEMBLER PAR DEUX ADULTES

PAGE 4



A ASSEMBLER PAR DEUX ADULTES

#### PHASE 8







#### INSTRUCTIONS POUR PLIAGE ET DEPLIAGE DU BABY-FOOT A EFFECTUER IMPERATIVEMENT PAR DEUX ADULTES



#### POUR METTRE LE BABY-FOOT EN POSITION VERTICALE:

- 1 ENLEVER CETTE MANETTE DE BLOCAGE
- 2 RELEVER LA CAISSE
- 3 METTRE CETTE MANETTE DE BLOCAGE
- 4 ENLEVER CETTE MANETTE DE BLOCAGE
- 5 ABAISSER LES PIEDS
- 6 METTRE CETTE MANETTE DE BLOCAGE

POUR METTRE LE BABY-FOOT EN POSITION HORIZONTALE: FAIRE LES OPERATIONS INVERSES DE 6 A 1



This document was created with Win2PDF available at <a href="http://www.win2pdf.com">http://www.win2pdf.com</a>. The unregistered version of Win2PDF is for evaluation or non-commercial use only. This page will not be added after purchasing Win2PDF.