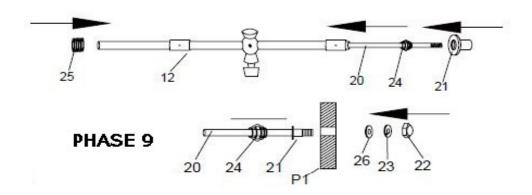

| BALLE x 2                     | VERIN x 4              | POIGNEE x 8                   |







PAGE 3



A ASSEMBLER PAR DEUX ADULTES

PAGE 4



A ASSEMBLER PAR DEUX ADULTES

#### PHASE 8







#### INSTRUCTIONS POUR PLIAGE ET DEPLIAGE DU BABY-FOOT A EFFECTUER IMPERATIVEMENT PAR DEUX ADULTES



#### POUR METTRE LE BABY-FOOT EN POSITION VERTICALE:

- 1 ENLEVER CETTE MANETTE DE BLOCAGE
- 2 RELEVER LA CAISSE
- 3 METTRE CETTE MANETTE DE BLOCAGE
- 4 ENLEVER CETTE MANETTE DE BLOCAGE
- 5 ABAISSER LES PIEDS
- 6 METTRE CETTE MANETTE DE BLOCAGE

POUR METTRE LE BABY-FOOT EN POSITION HORIZONTALE: FAIRE LES OPERATIONS INVERSES DE 6 A 1



This document was created with Win2PDF available at <a href="http://www.win2pdf.com">http://www.win2pdf.com</a>. The unregistered version of Win2PDF is for evaluation or non-commercial use only. This page will not be added after purchasing Win2PDF.